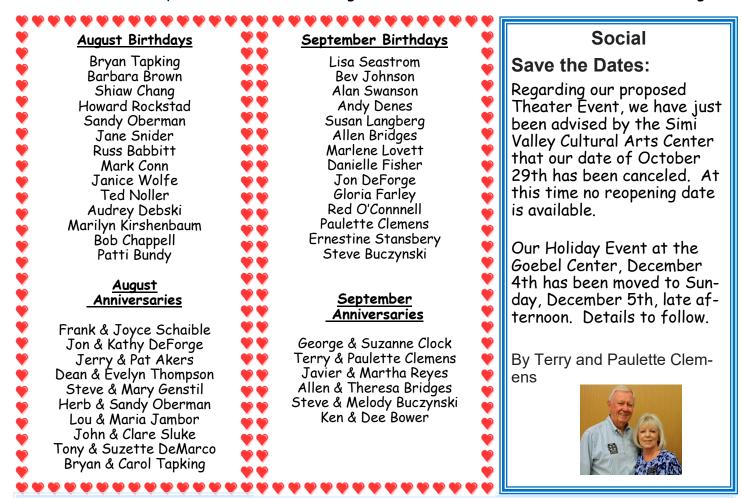

#### Membership Update by Bryan and Carol Tapking

We would like to welcome 4 New and 1 returning member to our Buckles & Bows Club. Roy & Sandy Okada, Jon & Janet Brooks are new to our club. Jeanne Grant is a returning member. Additionally Dirk and Maryann Gastaldo are students, who have completed all requirements and have been approved by the Board.

Please add their current information to your Club Handbook.

Roy Okada, 12941 La Maida, Sherman Oaks CA 91423 808-986-8365 H, 818-486-7504 C, <u>Stilsen151@aol.com</u> Sandy Okada, 12941 La Maida, Sherman Oaks CA 91423 818-986-8365 H, 818-468-6616 C, No Email Jeanne Grant, 825 Old Farm Road, Thousand Oaks CA 91360 805-374-9481 H, No Cell, <u>whsagrant@yahoo.com</u> Jon Brooks, 15915 Ventura Blvd # 203, Encino, CA 91436 310-487-6944 Cell, <u>jbbbrooks@gmail.com</u> Janet Brooks, 15915 Ventura Blvd # 203, Encino, CA 91436 818-515-9638 Cell, <u>jrbrooks1117@gmail.com</u> Dirk Gastaldo, 235 Elm Road, Newbury Park CA 91320 805-300-9096 Cell, dgastaldo@hotmail.com Maryann Gastaldo, 235 Elm Road, Newbury Park CA 91320 805-300-9095 Cell, maryann4848@gmail.com